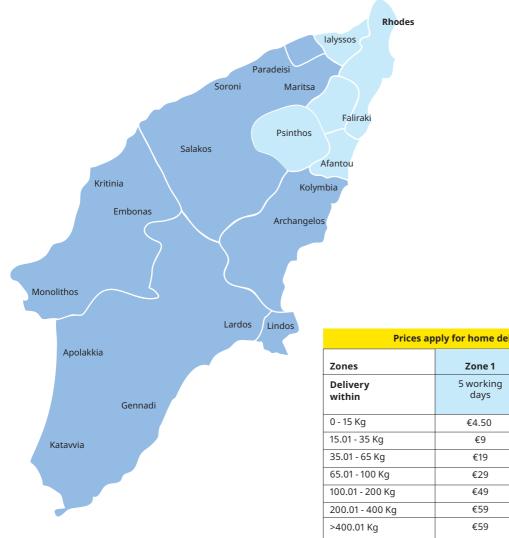

### Kitchen delivery in Zone 1 €59

| Prices apply for home delivery regardless of the floor. |                   |                   |                   |
|---------------------------------------------------------|-------------------|-------------------|-------------------|
| Zones                                                   | Zone 1            | Zone 2            | Zone 3            |
| Delivery<br>within                                      | 5 working<br>days | 7 working<br>days | 7 working<br>days |
| 0 - 15 Kg                                               | €4.50             | €6.50             | €8                |
| 15.01 - 35 Kg                                           | €9                | €10.50            | €12               |
| 35.01 - 65 Kg                                           | €19               | €32               | €42               |
| 65.01 - 100 Kg                                          | €29               | €55               | €75               |
| 100.01 - 200 Kg                                         | €49               | €75               | €95               |
| 200.01 - 400 Kg                                         | €59               | €90               | €110              |
| >400.01 Kg                                              | €59               | €90               | €110              |
|                                                         | +0.33€/Kg         | +0.44€/Kg         | +0.54€/Kg         |

Only in Zone 1, you can benefit from kitchen delivery at the special price of €59.
The Consumer is not obliged to pay if the notice of payment is not received (receipt-invoice).

• The listed prices include VAT 24%.