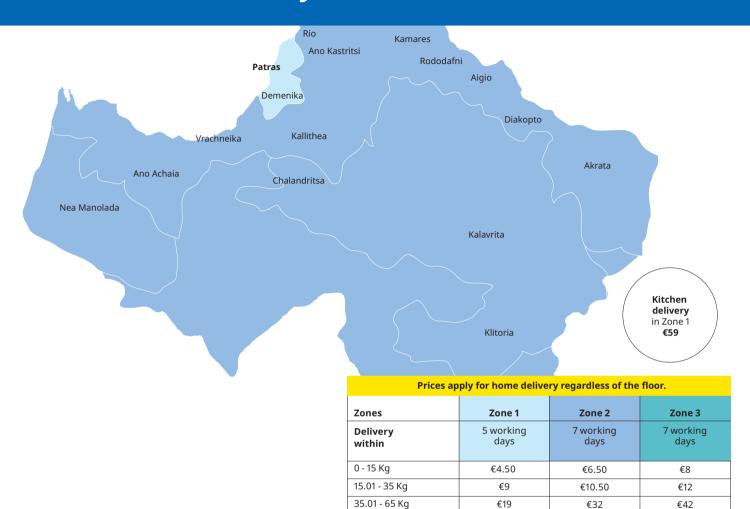

# **Delivery Service Pricelist**

65.01 - 100 Kg

100.01 - 200 Kg

200.01 - 400 Kg

>400.01 Kg

#### Terms of use

- Charges are calculated based on weight and Zip code of your area, regardless of the floor.
- For areas that our delivery company cannot reach, IKEA products can be transferred to the transport agency of your choice. Charges are calculated and communicated to the customer by the transport agency.
- For deliveries with a transport agency chosen by the customer, charges are calculated based on the weight - volume of products. The remaining delivery costs until the final destination are determined by the transport agency and communicated to the client.
- Only in Zone 1, you can benefit from kitchen delivery at the special price of €59.
  The Consumer is not obliged to pay if the notice of payment is not received (receipt-invoice).
- The listed prices include VAT 24%.
- Please let us know of any accessibility issues regarding your delivery destination, such as lack of elevator, road or construction issues which may limit the truck etc.

€29

€49

€59

€59

+0.33€/Kg

€55

€75

€90

€90

+0.44€/Kg

• IKEA products are delivered only in their original package.

€75

€95

€110

€110

+0.54€/Kg