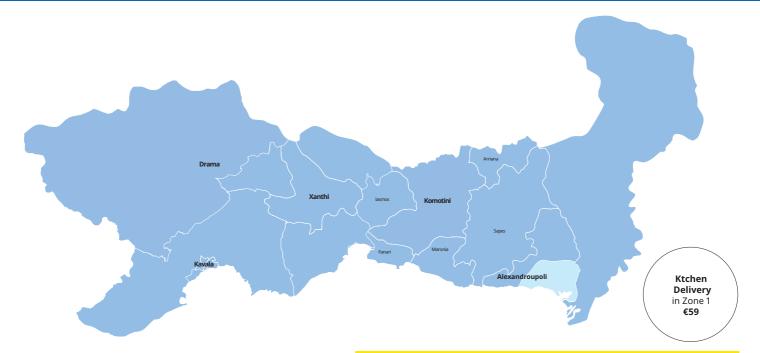

## **Delivery Service Pricelist**

| Prices apply for home delivery regardless of the floor |                   |                   |                   |
|--------------------------------------------------------|-------------------|-------------------|-------------------|
| Zones                                                  | Zone 1            | Zone 2            | Zone 3            |
| Delivery<br>within                                     | 5 working<br>days | 7 working<br>days | 7 working<br>days |
| 0 - 15 Kg                                              | €4.50             | €6.50             | €8                |
| 15,01 - 35 Kg                                          | €9                | €10.50            | €12               |
| 35,01 - 65 Kg                                          | €19               | €32               | €42               |
| 65,01 - 100 Kg                                         | €29               | €55               | €75               |
| 100,01 - 200 Kg                                        | €49               | €75               | €95               |
| 200,01 - 400 Kg                                        | €59               | €90               | €110              |
| >400,01 Kg                                             | €59               | €90               | €110              |
|                                                        | +0.33€/Kg         | +0.44€/Kg         | +0.54€/Kg         |

## Terms of use

- Charges are calculated based on weight and Zip code of your area, regardless of the floor.
- For areas that our delivery company cannot reach, IKEA products can be transferred to the transport agency of your choice.
- For deliveries with a transport agency chosen by the customer, charges are calculated based on the weight - volume of products. The remaining delivery costs until the final destination are determined by the transport agency and communicated to the client.
- The above pricelist also applies for kitchen delivery, except for the special delivery price of €59 in Zone 1 for kitchens of total weight 200,01 Kg and above. For Zones 2 and 3, the above pricelist applies based on the order's weight and the Zip code of your area.