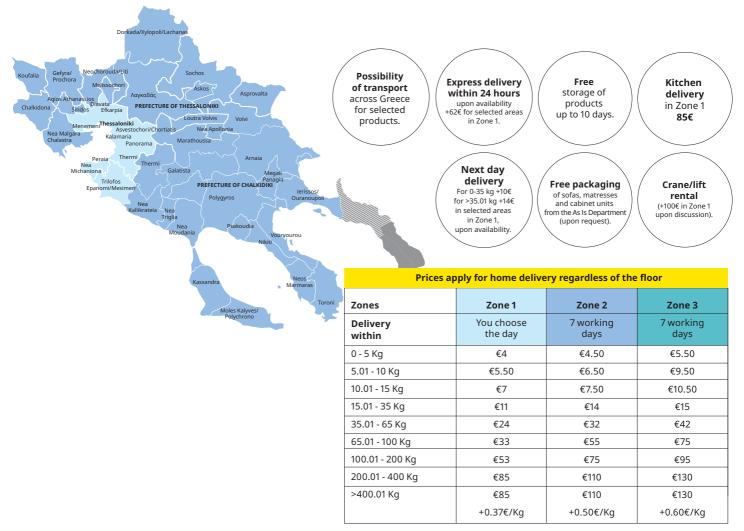

## **Delivery Service Pricelist**

## Terms of use

- The listed prices include VAT 24%
- Charges are calculated based on weight and Zip code of your area, regardless of the floor.
- For delivery in Zone 1 you choose the day of delivery based on the available appointments.
- For deliveries in Zone 1 of different prefecture the service will be completed within 5 working days.
- For areas that our delivery company cannot reach, IKEA products can be transferred to the transport agency of your choice. The service charges will be calculated based on the Zone where the transport agency is located.
- For deliveries with a transport agency chosen by the customer, charges are calculated based on the weight - volume of products. The remaining delivery costs until the final destination are determined by the transport agency and communicated to the client.
- Products purchased from the As-Is Department are transferred under customer's responsibility, disassembled.
- Free storage service is valid for Zone 1 and for 10 days after the date of purchase.
   For storage of products over 10 days an additional charge of €5 / day applies, payed at the Delivery company.

- The Consumer is not obliged to pay, if the notice of payment is not received (receipt-invoice).
- Only for Zone 1 a special delivery price of €85 Kg applies for kitchen delivery.
- IKEA products are delivered only in their original package.
- Home furnishing products can only be delivered packaged inside IKEA cardboard boxes which you can purchase frome the store.
- Please inform us if there are access difficulties at the delivery point, such as lack
  of elevator or if trucks are not allowed, in order the company to be acknowledged that
  a lifting machine is necessary for the completion of the delivery.
- Our Next day delivery service is available for orders placed until 15:00 and it is not available for orders placed on Sundays.
- Our Express Delivery service is available for orders placed until 12:00 and it is not available for orders placed on Saturdays and Sundays.
- In case the Crane/lift rental service is not completed on the appointment date for reasons not attributable to the Delivery company but to the customer, the customer will be responsible for additional charges.