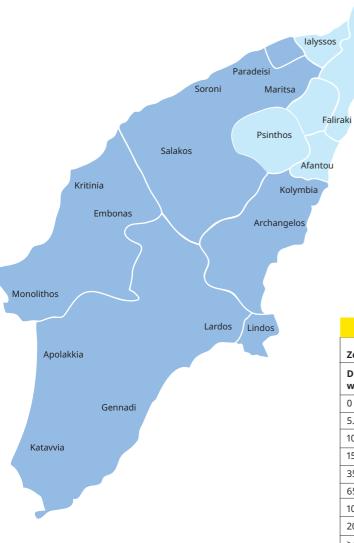

## **Delivery Service Pricelist**

Rhodes

Kitchen delivery in Zone 1 €85

| Prices apply for home delivery regardless of the floor |                   |                   |                   |
|--------------------------------------------------------|-------------------|-------------------|-------------------|
| Zones                                                  | Zone 1            | Zone 2            | Zone 3            |
| Delivery<br>within                                     | 5 working<br>days | 7 working<br>days | 7 working<br>days |
| 0 - 5 Kg                                               | €4                | €4.50             | €5.50             |
| 5.01 - 10 Kg                                           | €5.50             | €6.50             | €9.50             |
| 10.01 - 15 Kg                                          | €7                | €7.50             | €10.50            |
| 15.01 - 35 Kg                                          | €11               | €14               | €15               |
| 35.01 - 65 Kg                                          | €24               | €32               | €42               |
| 65.01 - 100 Kg                                         | €33               | €55               | €75               |
| 100.01 - 200 Kg                                        | €53               | €75               | €95               |
| 200.01 - 400 Kg                                        | €85               | €110              | €130              |
| >400.01 Kg                                             | €85               | €110              | €130              |
|                                                        | +0.37€/Kg         | +0.50€/Kg         | +0.60€/Kg         |