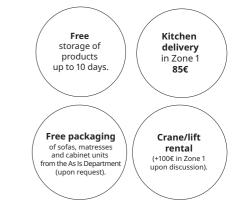

## Terms of use

- The listed prices include VAT 24%
- Charges are calculated based on weight and Zip code of your area, regardless of the floor.
- For delivery in Zone 1 you choose the day of delivery based on the available appointments.
- For deliveries in Zone 1 of different prefecture the service will be completed within Sworking days.
- For areas that our delivery company cannot reach, IKEA products can be transferred to the transport agency of your choice. The service charges will be calculated based on the Zone where the transport agency is located.
- For deliveries with a transport agency chosen by the customer, charges are calculated based on the weight - volume of products. The remaining delivery costs until the final destination are determined by the transport agency and communicated to the client.
- Products purchased from the As-Is Department are transferred under customer's responsibility, disassembled.
- Free storage service is valid for Zone 1 and for 10 days after the date of purchase.

For storage of products over 10 days an additional charge of  $\leq$ 5 / day applies, payed at the Delivery company.

- The Consumer is not obliged to pay, if the notice of payment is not received (receipt-invoice).
- Only for Zone 1 a special delivery price of €85 Kg applies for kitchen delivery.
- IKEA products are delivered only in their original package.
- Home furnishing products can only be delivered packaged inside IKEA cardboard boxes which you can purchase frome the store.
- Please inform us if there are access difficulties at the delivery point, such as lack of elevator or if trucks are not allowed, in order the company to be acknowledged that a lifting machine is necessary for the completion of the delivery.
- In case the Crane/lift rental service is not completed on the appointment date for reasons not attributable to the Delivery company but to the customer, the customer will be responsible for additional charges.