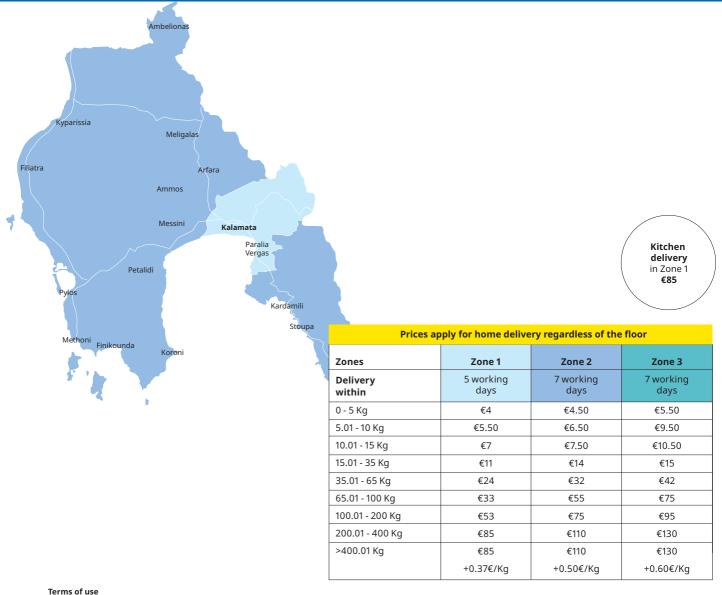

## **Delivery Service Pricelist**

- The listed prices include VAT 24%.
- Charges are calculated based on weight and Zip code of your area, regardless of the floor.
- For areas that our delivery company cannot reach, IKEA products can be transferred to the transport agency of your choice. Charges are calculated and communicated to the customer by the transport agency.
- For deliveries with a transport agency chosen by the customer, charges are calculated based on the weight - volume of products. The remaining delivery costs until the final destination are determined by the transport agency and communicated to the client.

• Only in Zone 1, you can be nefit from kitchen delivery at the special price of &85.

- The Consumer is not obliged to pay if the notice of payment is not received (receipt-invoice).
- Please inform us if there are access difficulties at the delivery point, such as lack of elevator or if trucks are not allowed, in order the company to be acknowledged that a lifting machine is necessary for the completion of the delivery.
- · IKEA products are delivered only in their original package.