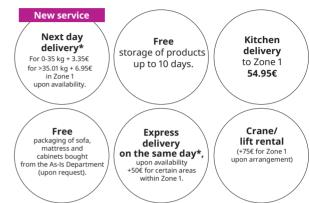

## \* The Next day delivery service and the Express Delivery service are not for IKEA Pireaus store.

- Charges are calculated based on weight and Zip code of your area, regardless of the floor.
- For areas not reached by our delivery company, the IKEA products can be transferred to the transport agency of your choice. Charges are communicated and calculated based on the Zone where the delivery company is located. The remaining delivery cost to the final destination is determined by the respective agency.
- Pack your Market Hall products only in IKEA packaging cartons.
- Products purchased from the As-Is Department are transferred under customer's responsibility, disassembled.
- The Consumer is not obliged to pay, if the notice of payment is not received (receipt-invoice).
- The listed prices include VAT 24%.
- Please let us know if there are any difficulties in accessing your delivery destination, such as lack of lift, inability for the truck to reach, etc.
- The IKEA products are delivered only in their original package.
- The Next day delivery service is available for orders placed until 15.00 and it is not available for orders placed on Sundays.
- The Express Delivery service is available for orders placed until 12.00 and it is not available for orders placed on Saturdays and Sundays.