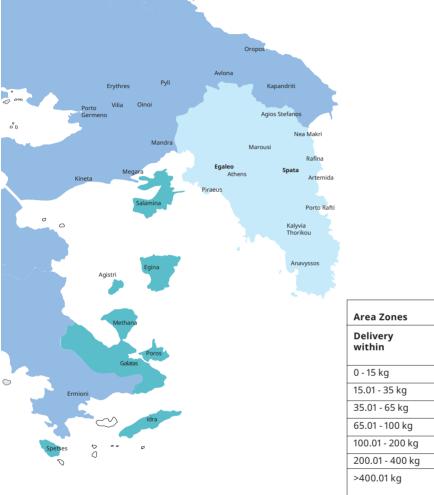

## **Delivery Service Pricelist**

| Area Zones         | Zone 1                | Zone 2            | Zone 3            |
|--------------------|-----------------------|-------------------|-------------------|
| Delivery<br>within | You choose<br>the day | 7 working<br>days | 7 working<br>days |
| 0 - 15 kg          | 3.35€                 | 4.85€             | 5.85€             |
| 15.01 - 35 kg      | 6.95€                 | 7.95€             | 8.95€             |
| 35.01 - 65 kg      | 15.95€                | 26.95€            | 36.95€            |
| 65.01 - 100 kg     | 25.95€                | 46.95€            | 66.95€            |
| 100.01 - 200 kg    | 44.95€                | 65.95€            | 85.95€            |
| 200.01 - 400 kg    | 54.95€                | 75.95€            | 95.95€            |
| >400.01 kg         | 54.95€                | 75.95€            | 95.95€            |
|                    | +0.30€/kg             | +0.40€/kg         | +0.50€/kg         |