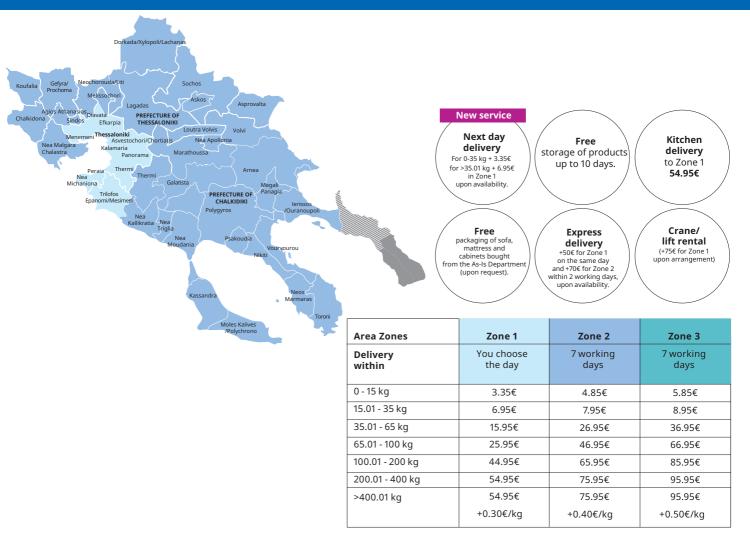

## **Delivery Service Pricelist**

- Charges are calculated based on weight and Zip code of your area, regardless of the floor.
- For areas not reached by our delivery company, the IKEA products can be transferred to the transport agency of your choice. Charges are communicated and calculated based on the Zone where the delivery company is located. The remaining delivery cost to the final destination is determined by the respective agency.
- Pack your Market Hall products only in IKEA packaging cartons.
- Products purchased from the As-Is Department are transferred under customer's responsibility, disassembled.
- The Consumer is not obliged to pay, if the notice of payment is not received (receipt-invoice).
- The listed prices include VAT 24%.
- Please let us know if there are any difficulties in accessing your delivery destination, such as lack of lift, inability for the truck to reach, etc.
- The IKEA products are delivered only in their original package.
- The Next day delivery service is available for orders placed until 15.00 and it is not available for orders placed on Sundays.
- The Express Delivery service is available for orders placed until 12.00 and it is not available for orders placed on Saturdays and Sundays.