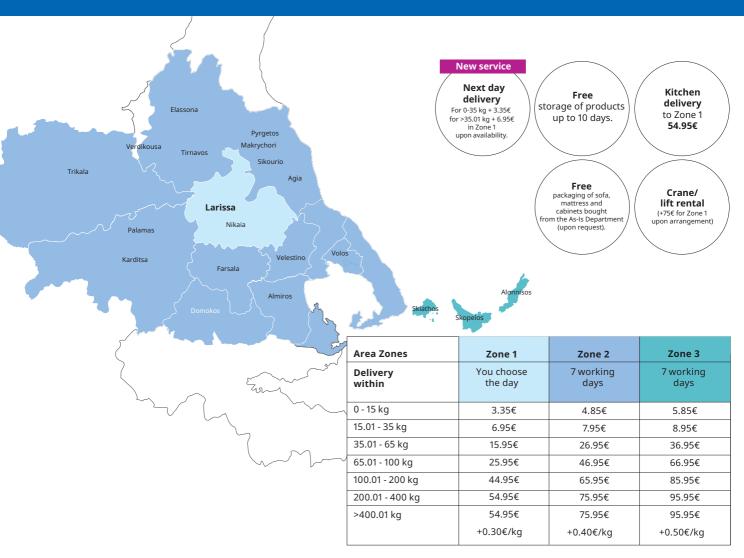

## **Delivery Service Pricelist**

- Charges are calculated based on weight and Zip code of your area, regardless of the floor.
- For areas not reached by our delivery company, the IKEA products can be transferred to the transport agency of your choice. Charges are communicated and calculated based on the Zone where the delivery company is located. The remaining delivery cost to the final destination is determined by the respective agency.
- Pack your Market Hall products only in IKEA packaging cartons.
- Products purchased from the As-Is Department are transferred under customer's responsibility, disassembled.
- The Consumer is not obliged to pay, if the notice of payment is not received (receipt-invoice).
- The listed prices include VAT 24%.
- Please let us know if there are any difficulties in accessing your delivery destination, such as lack of lift, inability for the truck to reach, etc.
- The IKEA products are delivered only in their original package.
- The Next day delivery service is available for orders placed until 15.00 and it is not available for orders placed on Sundays.