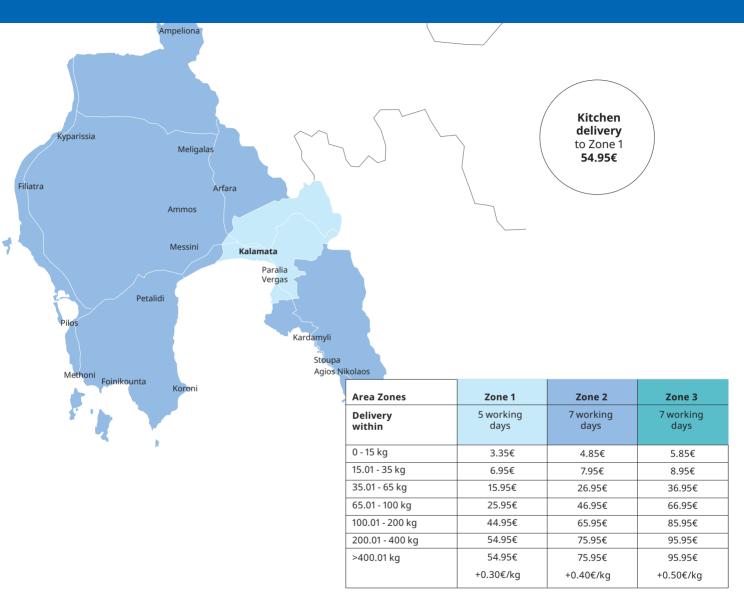

## **Delivery Service Pricelist**

- Charges are calculated based on weight and Zip code of your area, regardless of the floor.
- For areas not reached by our delivery company, the IKEA products can be transferred to the transport agency of your choice.
- Charges are communicated and calculated based on the Zone where the delivery company is located. The remaining delivery cost to the final destination is determined by the respective agency.
- Products purchased from the As-Is Department are transferred under customer's responsibility, disassembled.
- The Consumer is not obliged to pay, if the notice of payment is not received (receipt-invoice).
- The listed prices include VAT 24%.
- Please let us know if there are any difficulties in accessing your delivery destination, such as lack of lift, inability for the truck to reach, etc.
- The IKEA products are delivered only in their original package.