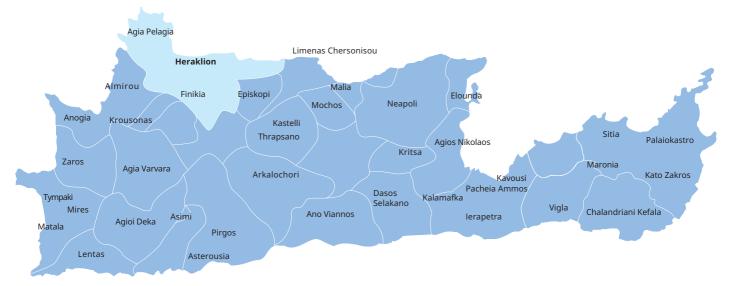

## **Delivery Service Pricelist**

| Area Zones         | Zone 1            | Zone 2            | Zone 3            |
|--------------------|-------------------|-------------------|-------------------|
| Delivery<br>within | 5 working<br>days | 7 working<br>days | 7 working<br>days |
| 0 - 15 kg          | 3.35€             | 4.85€             | 5.85€             |
| 15.01 - 35 kg      | 6.95€             | 7.95€             | 8.95€             |
| 35.01 - 65 kg      | 15.95€            | 26.95€            | 36.95€            |
| 65.01 - 100 kg     | 25.95€            | 46.95€            | 66.95€            |
| 100.01 - 200 kg    | 44.95€            | 65.95€            | 85.95€            |
| 200.01 - 400 kg    | 54.95€            | 75.95€            | 95.95€            |
| >400.01 kg         | 54.95€            | 75.95€            | 95.95€            |
|                    | +0.30€/kg         | +0.40€/kg         | +0.50€/kg         |

• Charges are calculated based on weight and Zip code of your area, regardless of the floor.

• For areas not reached by our delivery company, the IKEA products can be transferred to the transport agency of your choice. Charges are communicated and calculated based on the Zone where the delivery company is located. The remaining delivery cost to the final destination is determined by the respective agency.