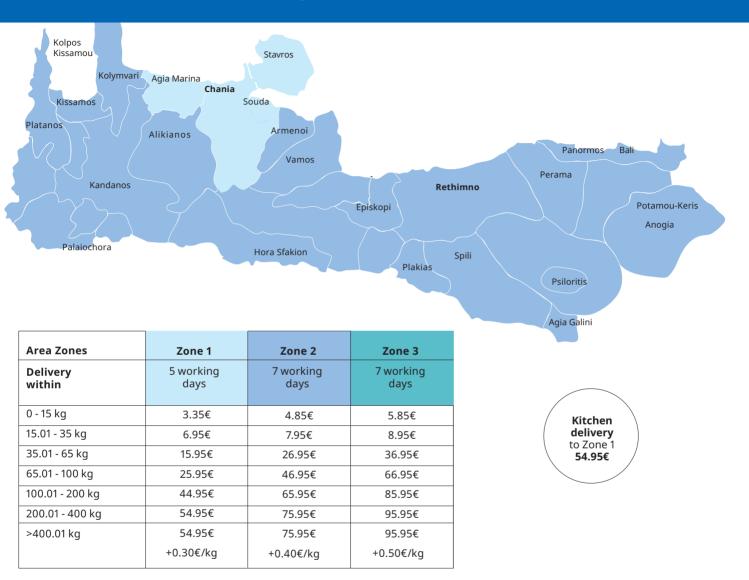

## **Delivery Service Pricelist**

• Charges are calculated based on weight and Zip code of your area, regardless of the floor.

- For areas not reached by our delivery company, the IKEA products can be transferred to the transport agency of your choice. Charges are communicated and calculated based on the Zone where the delivery company is located. The remaining delivery cost to the final destination is determined by the respective agency.
- Products purchased from the As-Is Department are transferred under customer's responsibility, disassembled.
- The Consumer is not obliged to pay, if the notice of payment is not received (receipt-invoice).
- The listed prices include VAT 24%.
- Please let us know if there are any difficulties in accessing your delivery destination, such as lack of lift, inability for the truck to reach, etc.
- The IKEA products are delivered only in their original package.