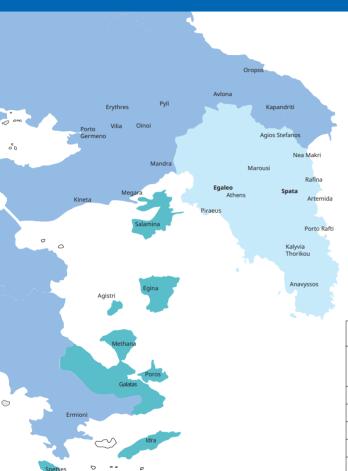

| Area Zones         | Zone 1                | Zone 2            | Zone 3            |
|--------------------|-----------------------|-------------------|-------------------|
| Delivery<br>within | You choose<br>the day | 7 working<br>days | 7 working<br>days |
| 0 - 15 kg          | 3.35€                 | 4.85€             | 5.85€             |
| 15.01 - 35 kg      | 6.95€                 | 7.95€             | 8.95€             |
| 35.01 - 65 kg      | 15.95€                | 26.95€            | 36.95€            |
| 65.01 - 100 kg     | 25.95€                | 46.95€            | 66.95€            |
| 100.01 - 200 kg    | 44.95€                | 65.95€            | 85.95€            |
| 200.01 - 400 kg    | 54.95€                | 75.95€            | 95.95€            |
| >400.01 kg         | 54.95€                | 75.95€            | 95.95€            |
|                    | +0.30€/kg             | +0.40€/kg         | +0.50€/kg         |

- Charges are calculated based on weight and Zip code of your area, regardless of the floor.
- For areas not reached by our delivery company, the IKEA products can be transferred to the transport agency of your choice. Charges are communicated and calculated based on the Zone where the delivery company is located. The remaining delivery cost to the final destination is determined by the respective agency.
- Pack your Market Hall products only in IKEA packaging cartons.
- Products purchased from the As-Is Department are transferred under customer's responsibility, disassembled.
- The Consumer is not obliged to pay, if the notice of payment is not received (receipt-invoice).
- The listed prices include VAT 24%.
- Please let us know if there are any difficulties in accessing your delivery destination, such as lack of lift, inability for the truck to reach, etc.
- The IKEA products are delivered only in their original package.
- The Next day delivery service is available for orders placed until 15.00 and it is not available for orders placed on Sundays.
- The Express Delivery service is available for orders placed until 12.00 and it is not available for orders placed on Saturdays and Sundays.